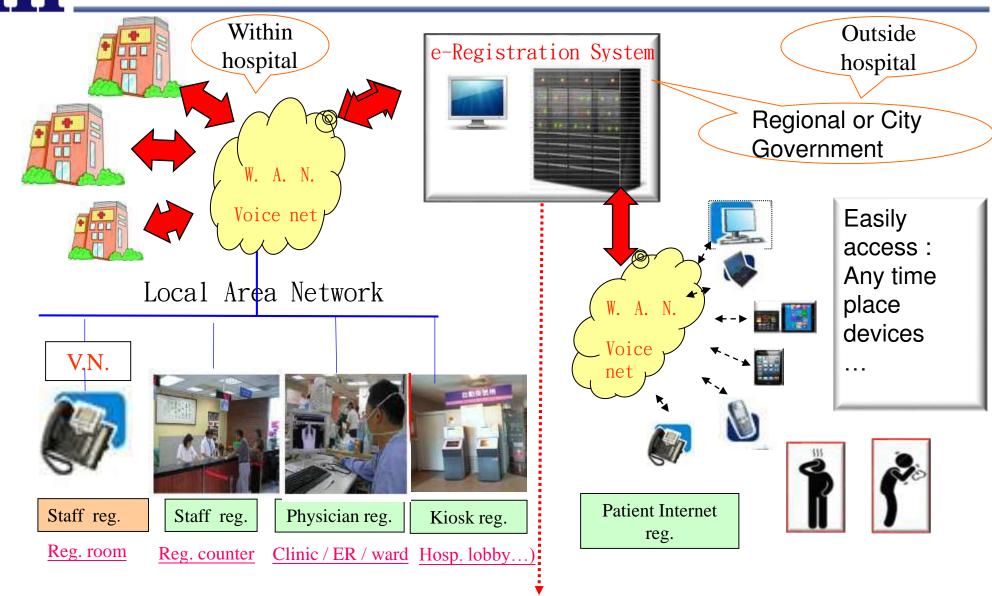

## e-Registration System for Hospital Network

#### Citizens

A.1.1 Make appointment any time, places, devices

A.1.2 Know doctor expertise, schedule and hospital news easily

A.1.3 Reminding appointment

A.1.4 No more long waiting for diagnosis or treatment

A.1.5 Make appointment to multiple city hospitals

A.1.6 Referring from Clinic/GP system

# Hospital counter staff

A.4.1 No need to re-type patient demographic data, etc.

A.4.2 No need to generate patient visiting statistic report manually