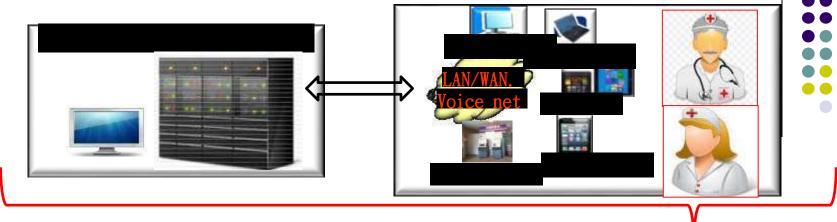

#### **Excellent Hospital Registration Service**

- Citizens
- Doctors/Nurses
- Government/Hospital Executives
- Hospital Staff

#### A. Solution Benefits

#### A.1 Citizens

A.1.1 Make appointment any time, places, devices

A.1.2 Know doctor expertise, schedule and hospital news easily

A.1.3 Reminding appointment

A.1.4 No more long waiting for diagnosis or treatment

A.1.5 Make appointment to multiple city hospitals

A.1.6 Referring from Clinic/GP system

#### A.2 Doctors/nurses

A.2.1 Know up-to-date patient appointment list and symptoms

A.2.2 Flexible setting session maximum registration no

A.2.3 Make patient next appointment to any of hospitals

A.2.4 Know patient visiting pattern by gender, age,..

A.2.5 Know attended, canceled, no show patient no

### A.3 Gov. / hosp. executives

A.3.1 Offer versatile appointment services to citizens

A.3.2 Know patient visiting pattern by age, gender, area, profession .etc..

A.3.3 Know patient service loading(number) by hospital, unit, doctor, time interval, etc.

### A.4 Hospital counter staff

A.4.1 No need to re-type patient demographic data, etc.

A.4.2 No need to generate patient visiting statistic report manually