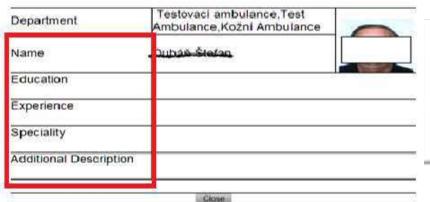

### Your Appointment Information :

- 1. Appointment Date/Session: 27.03.2013(Wednesday)15:00 16:00
- 2. Ambulance: Test Ambulance
- 3. Physician: Dubáň Štefan
- 4. Sequence: 1
- 5. Max.No.: 11

#### A.1.4 Benefits: Citizens

- 1. Appointment Date/Session: 27.03.2013(Wednesday)15:00 16:00
- 2. Ambulance, Test Ambulance
- 3. Physician: Dubáň Štefan
- 4. Sequence: 1
- 5. Max.No.: 11