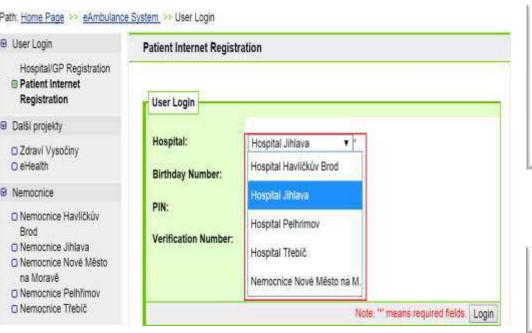

#### A.1 Citizens

A.1.1 Make appointment any time, places, devices

A.1.2 Know doctor expertise, schedule and hospital news easily

A.1.3 Reminding appointment

A.1.4 No more long waiting for diagnosis or treatment

A.1.5 Make appointment to multiple city hospitals

A.1.6 Referring from Clinic/GP system

# Make appointment to multiple city hospitals

- **♦** Hospital Jihlava
- ♦ Hospital Pelhrimov
- **•** ...

Easy and friendly to access and use