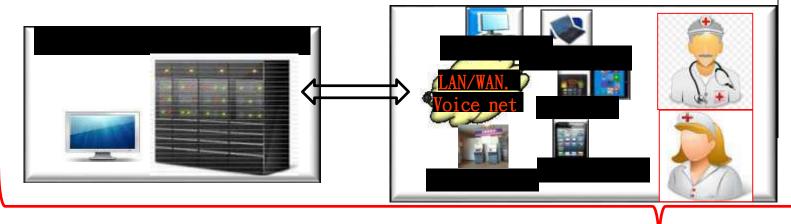

#### **Excellent Hospital Registration Service**

- Citizens
- Doctors/Nurses
- Government/Hospital Executives
- Hospital Staff

#### A. Solution Benefits

#### A.1 Citizens

A.1.1 Make appointment any time, places, devices

A.1.2 Know doctor expertise, schedule and hospital news easily

A.1.3 Reminding appointment

A.1.4 No more long waiting for diagnosis or treatment

A.1.5 Make appointment to multiple city hospitals

A.1.6 Referring from Clinic/GP system

#### A.2 Doctors/nurses

A.2.1 Know up-to-date patient appointment list and symptoms

A.2.2 Flexible setting session maximum registration no

A.2.3 Make patient next appointment to any of hospitals

A.2.4 Know patient visiting pattern by gender, age,..

A.2.5 Know attended, canceled, no show patient no

### A.3 Gov. / hosp. executives

A.3.1 Offer versatile appointment services to citizens

A.3.2 Know patient visiting pattern by age, gender, area, profession .etc..

A.3.3 Know patient service loading(number) by hospital, unit, doctor, time interval, etc.

### A.4 Hospital counter staff

A.4.1 No need to re-type patient demographic data, etc.

A.4.2 No need to generate patient visiting statistic report manually