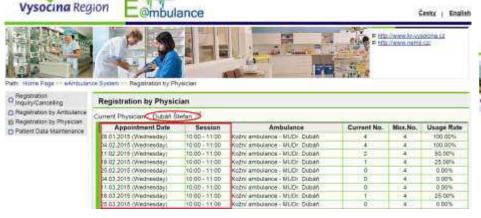

#### A.2.2-3 Benefits: Doctors / Nurses

Codni ambutance - MUCir Duban

cozni ambulance - MUDr. Dubah

Kožní ambulance - MUDr. Dubáh

10:00 - 11:00

10:00 - 11:00

10:00 - 11:00

1.03.2015 (Wednesday)

8.03.2015 (Wednesday)

5.03.2015 (Wednesday)

- **♦** Flexible setting session maximum registration no.
- **◆** Make patient next appointment to any hospitals
- **♦** Balancing doctor workloads
- Better patient service quality

0.00%

25,00%

0.00%