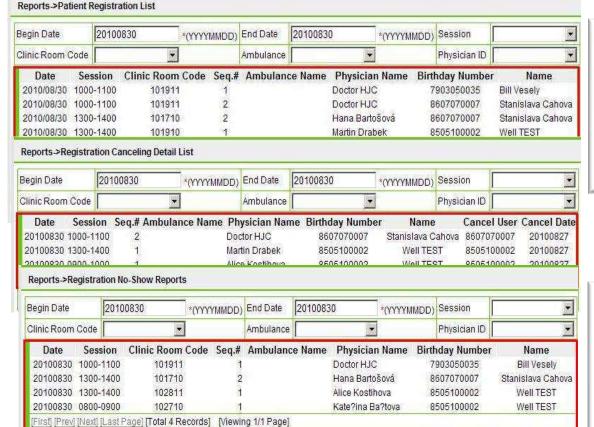

## **Know patient number of:**

- **♦** Attended
- **♦** Cancelled
- **♦** No show

**♦** Better patient service by effective data analysis