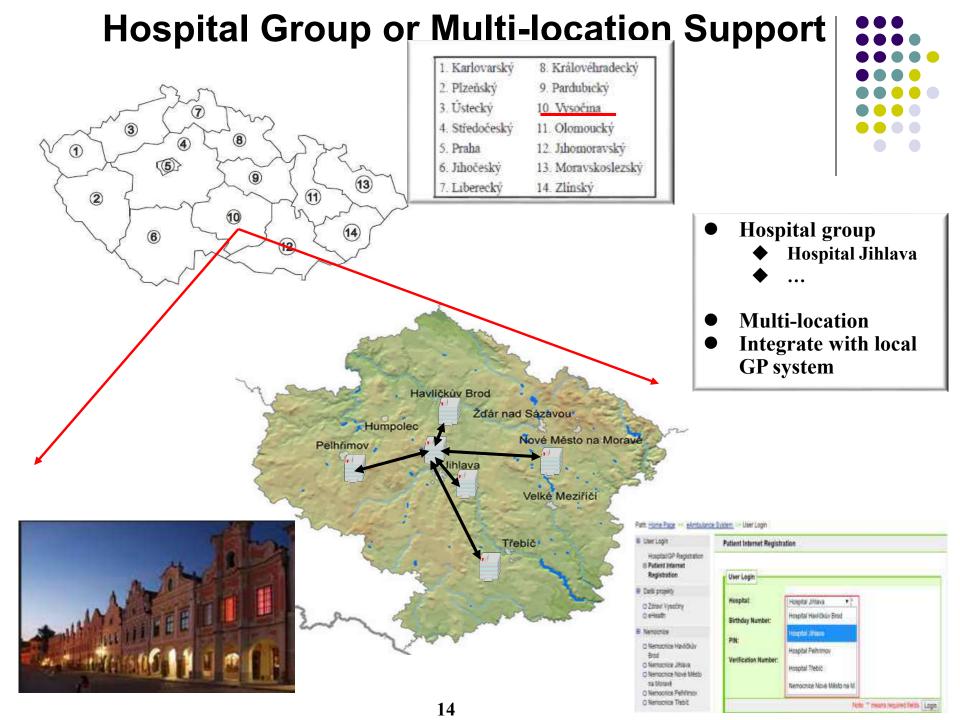

#### Successful e-Registration System Implementation

- 5 Hospitals in Vysocina Region, Czech Republic

#### Proven solution in Czech Republic and Asia

■ Czech Republic successful e-Registration system implementation and operation service in Vysocina Regional Hospital with "2011 Best e-Government Service" prize awarded in Nov. 2011

(1) 2010 – 2011 System creation

(1) 2011/06: Jihlava Hospital system operation started

(2) 2012/02: Pelhrimov Hospital, system operation started

(3) 2012/06: Trebic, Nove Mesto na Morave and Havlickuv Brod Hospital, system

operation started

(4) 2014/12: Integrate with local GP system operation started

(5) 2015: Integration with mojeID

More than 30 hospitals implemented with e-registration system in Taiwan and Asia.
 www.eambulance.cz

# Make appointment to multiple city hospitals

- **♦** Hospital Jihlava
- ♦ Hospital Pelhrimov
- **•** ...

Easy and friendly to access and use

# Implementation Approach Implementation Strategy

- Adapt a proven solution
  - Appropriate size of hospital
  - Support hospital group or multi location hospital

| Phased implementation                            |                                                                                                                                |                                                                                                           |
|--------------------------------------------------|--------------------------------------------------------------------------------------------------------------------------------|-----------------------------------------------------------------------------------------------------------|
| Phase #                                          | Proposed Installed Systems/Hospitals                                                                                           | Remarks                                                                                                   |
| Phase I<br>(6 months)                            | One hospital as pilot                                                                                                          |                                                                                                           |
| Phase II (3 months for each additional hospital) | Expand to more hospitals                                                                                                       |                                                                                                           |
| Phase III (3 months for each GP system)          | Integrate with local GP                                                                                                        |                                                                                                           |
| Phase IV (6 months for each system)              | <ul> <li>On line patient reports<br/>accessing system</li> <li>On line patient<br/>medications accessing<br/>system</li> </ul> | <ul> <li>Sharing patient<br/>reports &amp;<br/>medications Infor.</li> <li>Saving citizen time</li> </ul> |