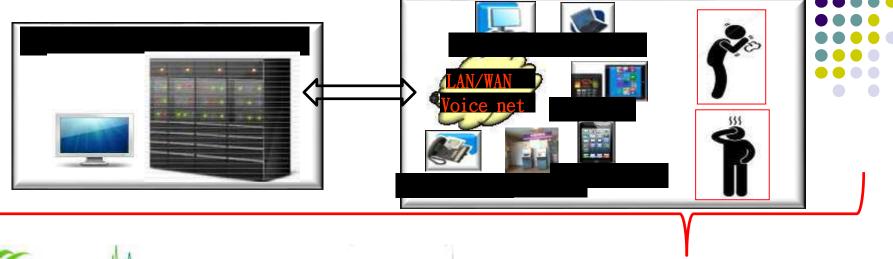

### Your Appointment Information :

- 1. Appointment Date/Session: 27.03.2013(Wednesday)15:00 16:00
- 2. Ambulance: Test Ambulance
- 3. Physician: Dubáň Štefan
- 4. Sequence: 1
- 5. Max.No.: 11

#### A.1.4 Benefits: Citizens

- 1. Appointment Date/Session: 27.03.2013(Wednesday)15:00 16:00
- 2. Ambulance, Test Ambulance
- 3. Physician: Dubáň Štefan
- 4. Sequence: 1
- 5. Max.No.: 11