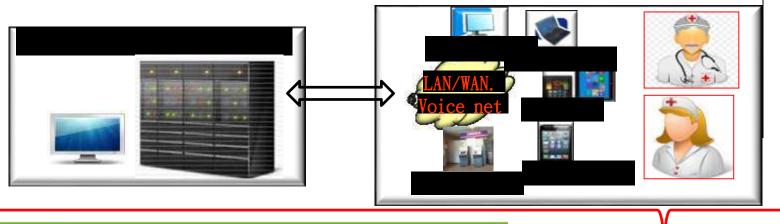

#### **Excellent Hospital Registration Service**

- Citizens
- Doctors/Nurses
- Government/Hospital Executives
- Hospital Staff

#### A. Solution Benefits

#### A.1 Citizens

A.1.1 Make appointment any time, places, devices

A.1.2 Know doctor expertise, schedule and hospital news easily

A.1.3 Reminding appointment

A.1.4 No more long waiting for diagnosis or treatment

A.1.5 Make appointment to multiple city hospitals

A.1.6 Referring from Clinic/GP system

#### A.2 Doctors/nurses

A.2.1 Know up-to-date patient appointment list and symptoms

A.2.2 Flexible setting session maximum registration no

A.2.3 Make patient next appointment to any of hospitals

A.2.4 Know patient visiting pattern by gender, age,..

A.2.5 Know attended, canceled, no show patient no

### A.3 Gov. / hosp. executives

A.3.1 Offer versatile appointment services to citizens

A.3.2 Know patient visiting pattern by age, gender, area, profession .etc..

A.3.3 Know patient service loading(number) by hospital, unit, doctor, time interval, etc.

### A.4 Hospital counter staff

A.4.1 No need to re-type patient demographic data, etc.

A.4.2 No need to generate patient visiting statistic report manually