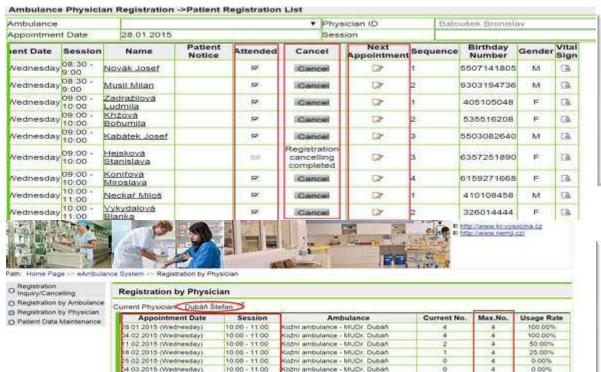

#### A.2.1 Benefits: Doctors / Nurses

| Ambulance  |                  |                        |                   |          | ▼ Phys                                  | sician ID           | Bato     | ušek Bronish       | IV.    |       |
|------------|------------------|------------------------|-------------------|----------|-----------------------------------------|---------------------|----------|--------------------|--------|-------|
| Appointmen | t Date           | 28.01.2015             |                   |          | Sess                                    | sion                |          |                    |        |       |
| ent Date   | Session          | Name                   | Patient<br>Notice | Attended | Cancel                                  | Next<br>Appointment | Sequence | Birthday<br>Number | Gender | Vital |
| Wednesday  | 08:30 -<br>9:00  | Novák Josef            |                   | R        | Cancel                                  | 3                   | 1        | 5507141805         |        | 13    |
| Wednesday  | 08:30 -<br>9:00  | Musil Milan            |                   | Þ        | Cancel                                  | D*                  | 2        | 9303194736         | M      | O.    |
| Vednesday  | 09:00 -<br>10:00 | Zadražilová<br>Ludmila |                   | P        | Cancel                                  | Dr.                 | 1        | 405105048          | F      | D)    |
| Wednesday  | 09:00 -<br>10:00 | Křížová<br>Bohumila    |                   | HE .     | Cancel                                  | <b>□</b>            | 2        | 535516208          | F      | G).   |
| Vednesday  | 09:00 -<br>10:00 | Kabátek Josef          |                   | P        | Cancel                                  | Dr.                 | 3        | 5503082640         | м      | 3     |
| Wednesday  |                  | Hejsková<br>Stanislava |                   | -        | Registration<br>cancelling<br>completed | Dr .                | 3        | 6357251890         | F      | G.    |
| Wednesday  | 09:00 -<br>10:00 | Konifová<br>Miroslava  |                   | P        | Cancel                                  | GY.                 | 4        | 6159271668         | F      | Eà.   |
| Vednesday  | 10:00 +          | Neckař Miloš           |                   | FF.      | Cancel                                  |                     | 1        | 410108458          | M      | Ch.   |

#### A.2.2-3 Benefits: Doctors / Nurses

Codni ambutance - MUCir Duban

cozni ambulance - MUDr. Dubah

Kožní ambulance - MUDr. Dubáh

10:00 - 11:00

10:00 - 11:00

10:00 - 11:00

1.03.2015 (Wednesday)

8.03.2015 (Wednesday)

5.03.2015 (Wednesday)

- **♦** Flexible setting session maximum registration no.
- **◆** Make patient next appointment to any hospitals
- **♦** Balancing doctor workloads
- Better patient service quality