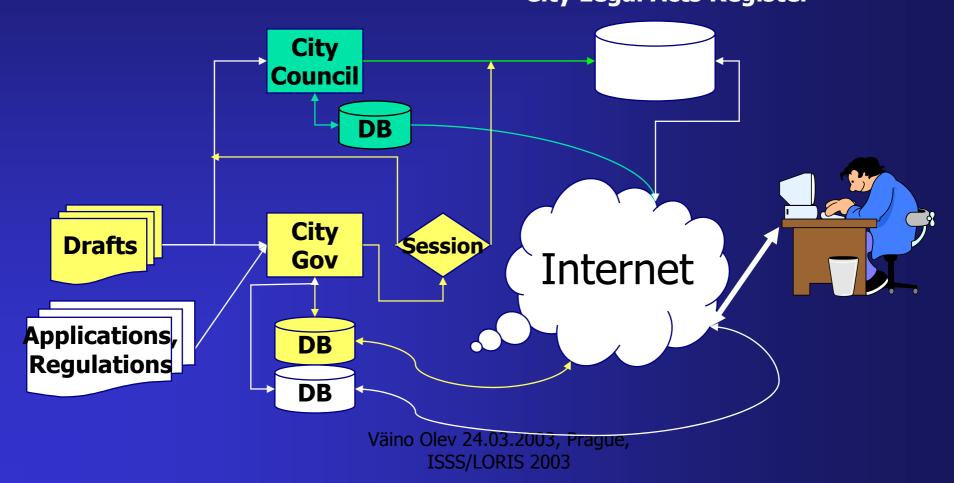

#### Tallinn City Digital Document Processing Information System (DDPIS) <u>City Legal Acts Register</u>