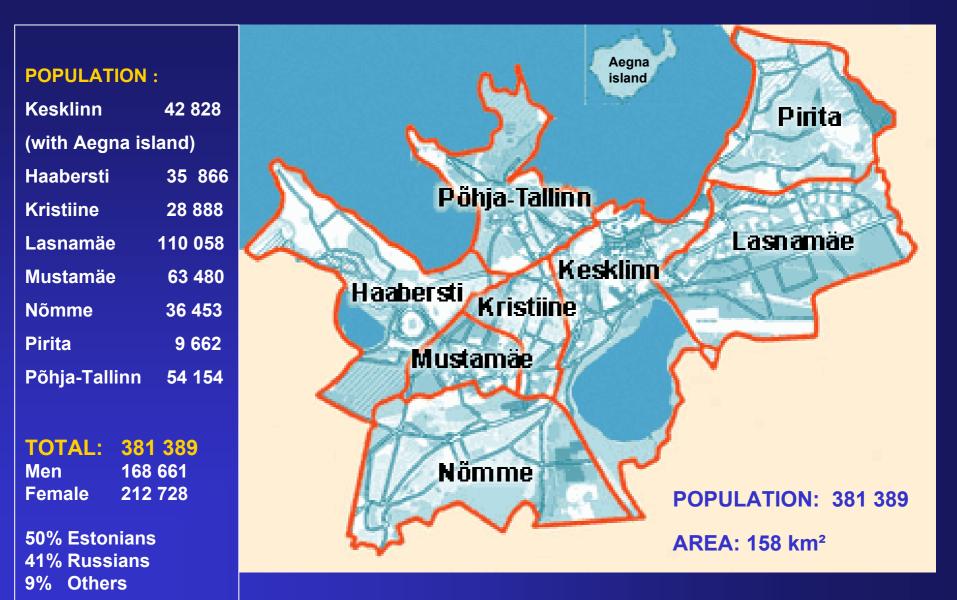

#### **TALLINN CITY DISTRICTS**

01.03.2003 Register of Population

POPULATION: 381 389