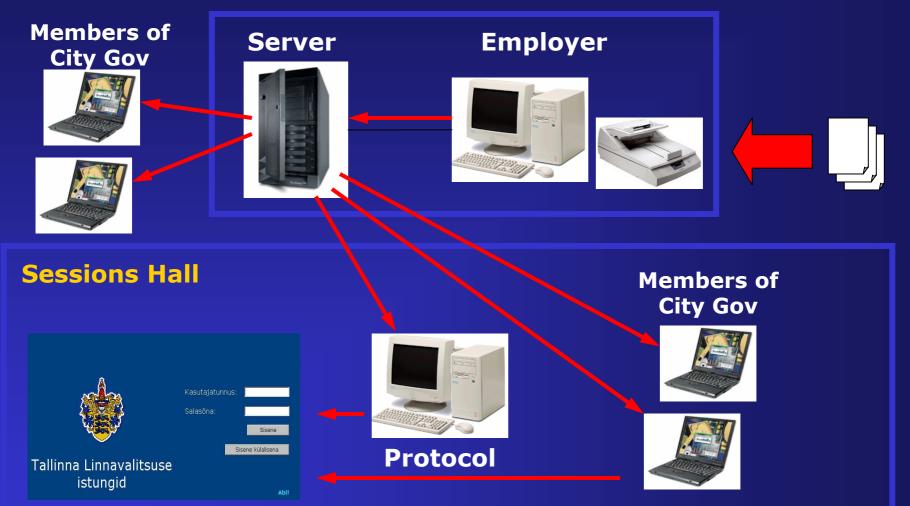

## Tallinn City Government

Processing of Legal acts

 City Government sessions Information System

 m-City Government (notebooks as workstations, WLAN, etc.)

 Processing other digital documents (letters, administrative documents, etc.)

#### **City Government Session**

City Government Sessions Information System 1

 City Government sessions Information System application is developed on HTML base

 City Government sessions Information System application is integrated with Tallinn City Government DDPIS

### City Government Sessions Information System 2

m-City Government hardware base
 User notebook is playing role of:

- Office workstation
- Remote workstation in other premises of Tallinn City Government buildings (meeting rooms, etc.)
- Home workstations connected via communications server with City LAN
- Installed WaveLAN devices and cable LAN are in use

#### **Sessions IS**

Tallinn City Government sessions Information System has been developed as a part of City information systems and carries out all information according agenda of current and previous City Government sessions.